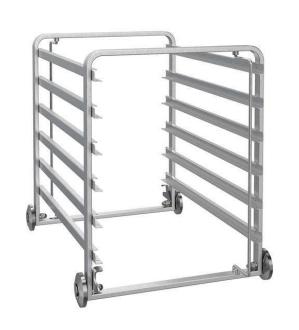

## Cooking accessories Mobile GastroNorm rack 5&6 GN 1/1

| ITEM #  |  |  |
|---------|--|--|
| MODEL # |  |  |
| NAME #  |  |  |
|         |  |  |
| SIS #   |  |  |
| AIA #   |  |  |

922600 (TRRAWH611)

Tray rack with wheels, 6 GN 1/1, 65mm pitch

922606 (TRRAWH511)

Tray rack with wheels, 5 GN 1/1, 80mm pitch

## **Main Features**

- Includes wheels and base support.
- If used with wheels, slide-in support is required.
- If used with base support it becomes a fixed rack.

APPROVAL:

## **Key Information:**

External dimensions, Width:

 922600 (TRRAWH611)
 389 mm

 922606 (TRRAWH511)
 389 mm

 External dimensions, Depth:
 508 mm

 External dimensions, Height:
 462 mm

Net weight:

**922600 (TRRAWH611)** 7 kg **922606 (TRRAWH511)** 6 kg